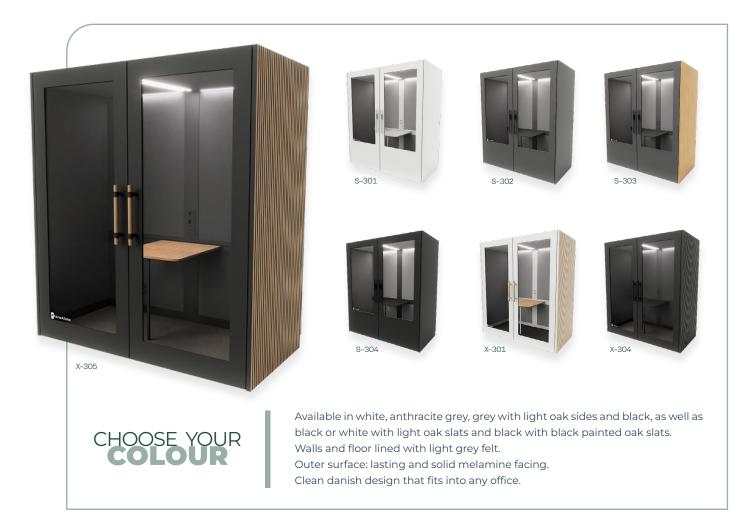

# LED-light

Warm and climate friendly source of light with a low power consumption of 18,7 W.

#### Power supply

2 power plugs, 4 USB-plugs and I Ethernet port to keep you going. It is possible to install AV equipment for digital meetings.

#### Stable work table

Table height: 72 cm. Table size: 72 x 60 cm. The table top can be moved sideways, which allows for the booth to be turned into a private workspace.

#### Doors with self-close

Soft-close hinges ensure that the door closes automatically behind you and a magnetic seal keeps the door tightly closed.

#### Caster wheels

8 integrated caster wheels makes the meeting booth easy to move around.

#### Safety glass

Hardened safety glass consisting of two layers of glass with film prevents personal injuries in the case of breakage.







The PhoneAlone booth is produced solely from thoroughly tested and certified products.



Our booths are easily assembled. Installed in approx. 2 hours by 2 persons. Instructions are included.







We deliver to the following? Denmark, Sweden, Norway, Finland, Germany, Belgium, the Netherlands, France, Spain, Austria, Italy, Switzerland, Poland, Ireland and the UK.