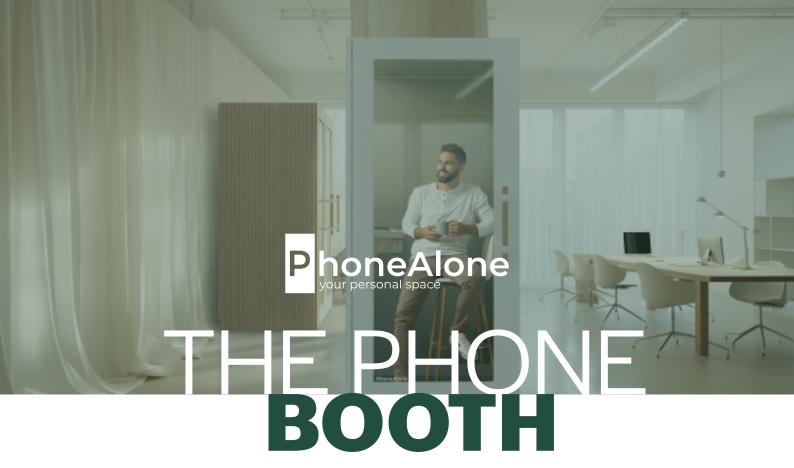

#### Capacity

Room for 1 person.

# Doors with self-close

Soft-close hinges ensure that the door closes automatically behind you.