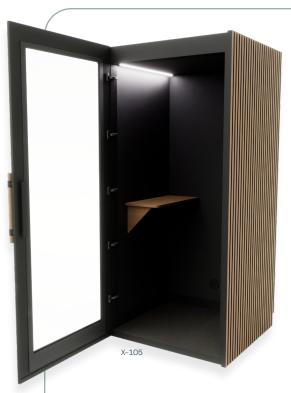

#### Inner dimensions

Height: 203 cm Width: 91 cm Depth: 87 cm

# Felt inside

3 mm fire retardant felt provides a solid and clean look inside.

# Stable work table

Table height: 97 cm. Table size: 68 x 30 cm.

## LED-light

Warm and climate friendly source of light with a low power consumption of 11 W.